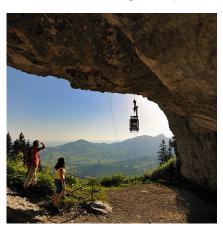

After Äscher the route continues to the Wildkirchli caves. The first cave is the so-called Altar Cave, in front of which a tiny 19th-century wooden bell tower stands. Thanks to prehistoric findings dating back to the Stone Age the Wildkirchli Caves have become world-famous. Skeletons of cave bears and stone tools are evidence that hunters lived here in prehistoric times. Continue through the caves until you reach the top. Take your time to enjoy the impressive panoramic views on the plateau of Ebenalp before taking the cable car back down to the valley.