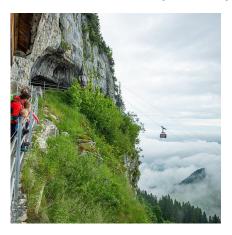

After Äscher the route continues to the Wildkirchli caves. The first cave is the so-called Altar Cave, in front of which a tiny 19th-century wooden bell tower stands. Thanks to prehistoric findings dating back to the Stone Age the Wildkirchli Caves have become world-famous. Skeletons of cave bears and stone tools are evidence that hunters lived here in prehistoric times. Continue through the caves until you reach the top. Take your time to enjoy the impressive panoramic views on the plateau of Ebenalp before taking the cable car back down to the valley.